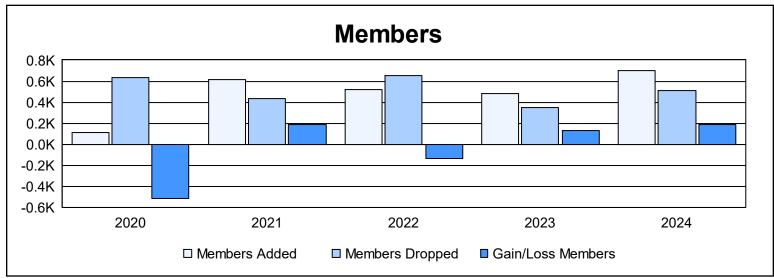

District 386 As of June 2024 Cumulative

| Year      | New<br>Clubs | Dropped<br>Clubs | Gain/<br>Loss<br>Clubs | New<br>Members | Charter<br>Members | Reinstate<br>Members | Transfer<br>Members | Total<br>Member<br>Added | Total<br>Members<br>Dropped | Gain/<br>Loss<br>Members |
|-----------|--------------|------------------|------------------------|----------------|--------------------|----------------------|---------------------|--------------------------|-----------------------------|--------------------------|
| 2019-2020 | 0            | 6                | -6                     | 0              | 60                 | 43                   | 11                  | 114                      | 631                         | -517                     |
| 2020-2021 | 0            | 0                | 0                      | 477            | 54                 | 26                   | 58                  | 615                      | 431                         | 184                      |
| 2021-2022 | 0            | 0                | 0                      | 326            | 73                 | 59                   | 65                  | 523                      | 655                         | -132                     |
| 2022-2023 | 0            | 4                | -4                     | 408            | 31                 | 22                   | 23                  | 484                      | 352                         | 132                      |
| 2023-2024 | 5            | 0                | 5                      | 442            | 164                | 59                   | 31                  | 696                      | 511                         | 185                      |
| Average   | 1            | 2                | -1                     | 331            | 76                 | 42                   | 38                  | 486                      | 516                         | -30                      |